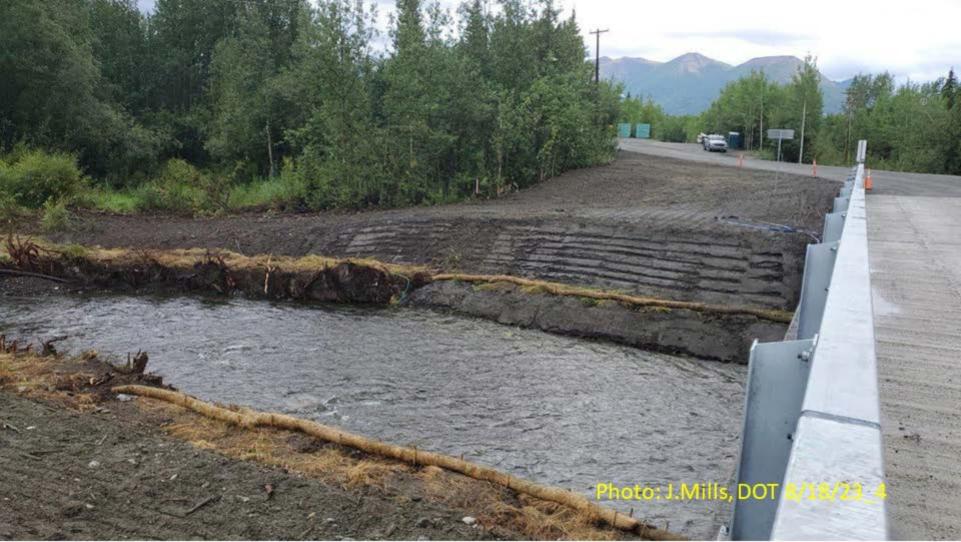

## Little Tonsina Construction Update Report

**Report Date: 8/18/23** 

Work Time Frame: 8/7/23 - 8/18/23

| Recent Work:                                                                               |
|--------------------------------------------------------------------------------------------|
| <ul> <li>Construction is virtually complete. With a few punch list items left.</li> </ul>  |
| <ul> <li>Met with FWS and root wad construction was approved.</li> </ul>                   |
| wet with two and root was construction was approved.                                       |
|                                                                                            |
|                                                                                            |
|                                                                                            |
|                                                                                            |
|                                                                                            |
|                                                                                            |
|                                                                                            |
|                                                                                            |
|                                                                                            |
|                                                                                            |
| Una a minar Warter                                                                         |
| Upcoming Work:                                                                             |
| <ul> <li>Bronze bridge name plate won't be there until mid-September.</li> </ul>           |
| <ul> <li>Tutka has some touch up work to do on the curb/ abutment (aesthetics).</li> </ul> |
|                                                                                            |
| Need to achieve grass growth for final stabilization.                                      |
| <ul> <li>Final inspection scheduled for 8/25.</li> </ul>                                   |
|                                                                                            |
|                                                                                            |
|                                                                                            |
|                                                                                            |
|                                                                                            |
|                                                                                            |
|                                                                                            |
|                                                                                            |
|                                                                                            |
| Distance                                                                                   |
| Photos:                                                                                    |
| Attached in email and to the pdf.                                                          |
|                                                                                            |
|                                                                                            |
|                                                                                            |
|                                                                                            |
|                                                                                            |
|                                                                                            |
|                                                                                            |
|                                                                                            |
|                                                                                            |
|                                                                                            |
|                                                                                            |
|                                                                                            |
|                                                                                            |
|                                                                                            |
|                                                                                            |
|                                                                                            |
|                                                                                            |
|                                                                                            |
|                                                                                            |