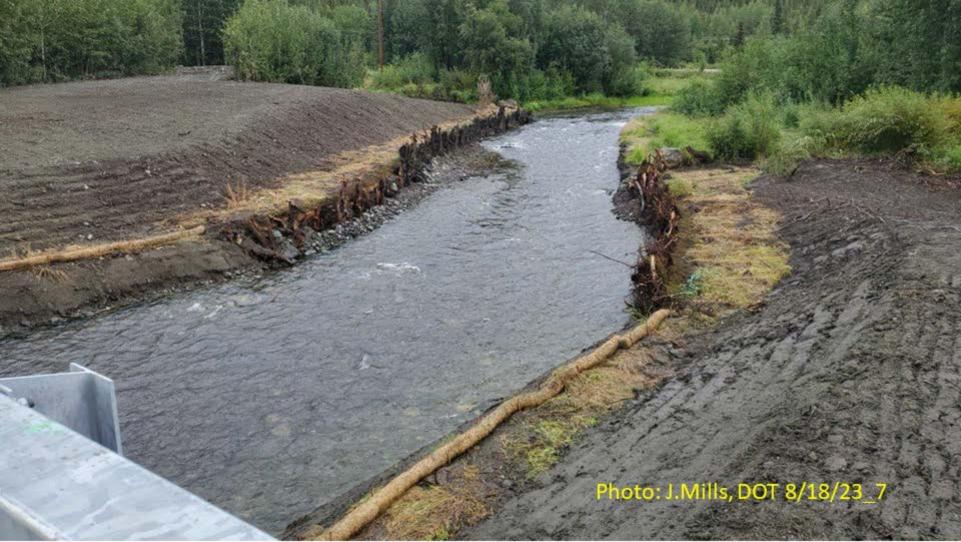

## Little Tonsina Construction Update Report

**Report Date: 8/18/23** 

Work Time Frame: 8/7/23 - 8/18/23

| Recent Work:                                                                               |
|--------------------------------------------------------------------------------------------|
| <ul> <li>Construction is virtually complete. With a few punch list items left.</li> </ul>  |
| <ul> <li>Met with FWS and root wad construction was approved.</li> </ul>                   |
| wet with two and root was construction was approved.                                       |
|                                                                                            |
|                                                                                            |
|                                                                                            |
|                                                                                            |
|                                                                                            |
|                                                                                            |
|                                                                                            |
|                                                                                            |
|                                                                                            |
|                                                                                            |
| Una a minar Warter                                                                         |
| Upcoming Work:                                                                             |
| <ul> <li>Bronze bridge name plate won't be there until mid-September.</li> </ul>           |
| <ul> <li>Tutka has some touch up work to do on the curb/ abutment (aesthetics).</li> </ul> |
|                                                                                            |
| Need to achieve grass growth for final stabilization.                                      |
| <ul> <li>Final inspection scheduled for 8/25.</li> </ul>                                   |
|                                                                                            |
|                                                                                            |
|                                                                                            |
|                                                                                            |
|                                                                                            |
|                                                                                            |
|                                                                                            |
|                                                                                            |
|                                                                                            |
| Distance                                                                                   |
| Photos:                                                                                    |
| Attached in email and to the pdf.                                                          |
|                                                                                            |
|                                                                                            |
|                                                                                            |
|                                                                                            |
|                                                                                            |
|                                                                                            |
|                                                                                            |
|                                                                                            |
|                                                                                            |
|                                                                                            |
|                                                                                            |
|                                                                                            |
|                                                                                            |
|                                                                                            |
|                                                                                            |
|                                                                                            |
|                                                                                            |
|                                                                                            |
|                                                                                            |