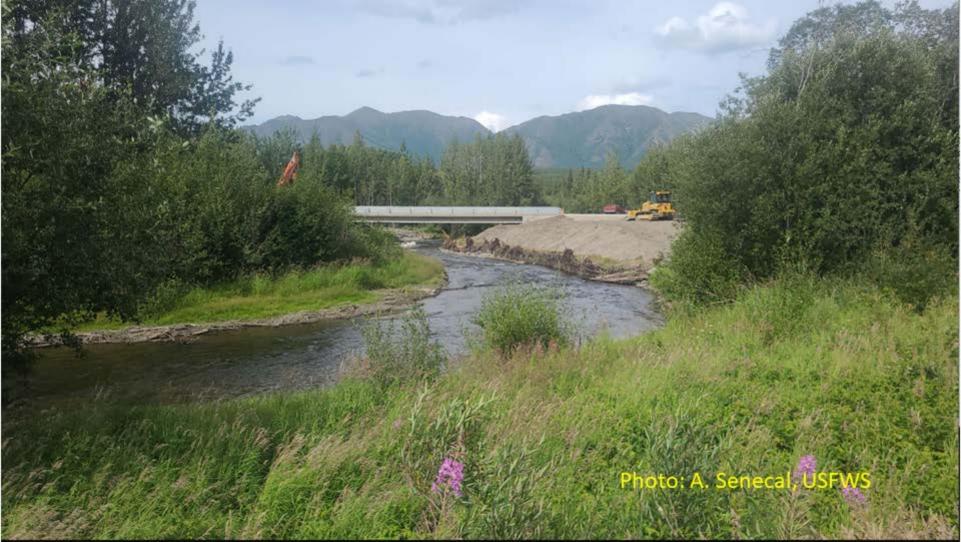

## Little Tonsina Construction Update Report

**Report Date: 8/18/23** 

Work Time Frame: 8/7/23 - 8/18/23

| Recent Work:                                                                               |
|--------------------------------------------------------------------------------------------|
| <ul> <li>Construction is virtually complete. With a few punch list items left.</li> </ul>  |
| <ul> <li>Met with FWS and root wad construction was approved.</li> </ul>                   |
| wet with two and root was construction was approved.                                       |
|                                                                                            |
|                                                                                            |
|                                                                                            |
|                                                                                            |
|                                                                                            |
|                                                                                            |
|                                                                                            |
|                                                                                            |
|                                                                                            |
|                                                                                            |
| Una a minar Warter                                                                         |
| Upcoming Work:                                                                             |
| <ul> <li>Bronze bridge name plate won't be there until mid-September.</li> </ul>           |
| <ul> <li>Tutka has some touch up work to do on the curb/ abutment (aesthetics).</li> </ul> |
|                                                                                            |
| Need to achieve grass growth for final stabilization.                                      |
| <ul> <li>Final inspection scheduled for 8/25.</li> </ul>                                   |
|                                                                                            |
|                                                                                            |
|                                                                                            |
|                                                                                            |
|                                                                                            |
|                                                                                            |
|                                                                                            |
|                                                                                            |
|                                                                                            |
| Distance                                                                                   |
| Photos:                                                                                    |
| Attached in email and to the pdf.                                                          |
|                                                                                            |
|                                                                                            |
|                                                                                            |
|                                                                                            |
|                                                                                            |
|                                                                                            |
|                                                                                            |
|                                                                                            |
|                                                                                            |
|                                                                                            |
|                                                                                            |
|                                                                                            |
|                                                                                            |
|                                                                                            |
|                                                                                            |
|                                                                                            |
|                                                                                            |
|                                                                                            |
|                                                                                            |