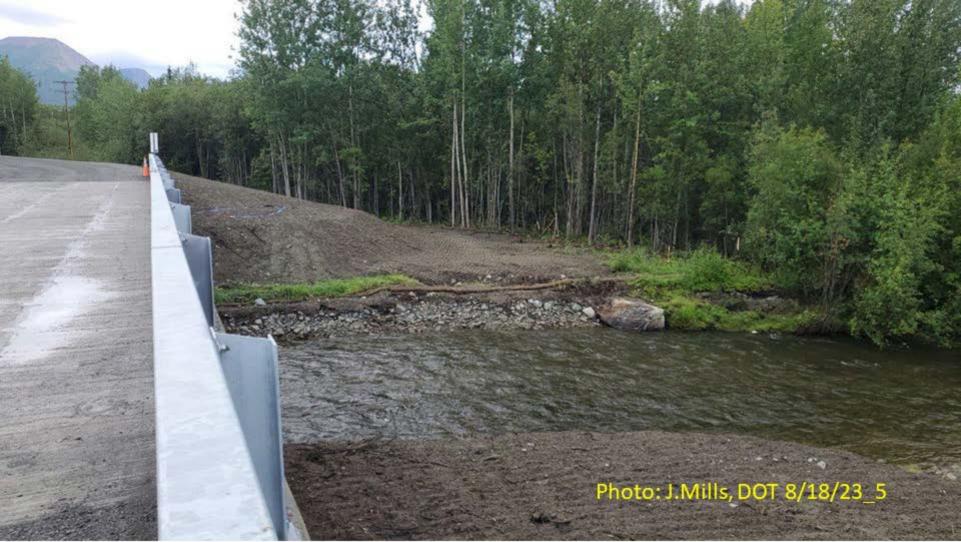

## Little Tonsina Construction Update Report

**Report Date: 8/18/23** 

Work Time Frame: 8/7/23 - 8/18/23

| Recent Work:                                                                               |
|--------------------------------------------------------------------------------------------|
| <ul> <li>Construction is virtually complete. With a few punch list items left.</li> </ul>  |
| <ul> <li>Met with FWS and root wad construction was approved.</li> </ul>                   |
| wet with two and root was construction was approved.                                       |
|                                                                                            |
|                                                                                            |
|                                                                                            |
|                                                                                            |
|                                                                                            |
|                                                                                            |
|                                                                                            |
|                                                                                            |
|                                                                                            |
|                                                                                            |
| Una a minar Warter                                                                         |
| Upcoming Work:                                                                             |
| <ul> <li>Bronze bridge name plate won't be there until mid-September.</li> </ul>           |
| <ul> <li>Tutka has some touch up work to do on the curb/ abutment (aesthetics).</li> </ul> |
|                                                                                            |
| Need to achieve grass growth for final stabilization.                                      |
| <ul> <li>Final inspection scheduled for 8/25.</li> </ul>                                   |
|                                                                                            |
|                                                                                            |
|                                                                                            |
|                                                                                            |
|                                                                                            |
|                                                                                            |
|                                                                                            |
|                                                                                            |
|                                                                                            |
| Distance                                                                                   |
| Photos:                                                                                    |
| Attached in email and to the pdf.                                                          |
|                                                                                            |
|                                                                                            |
|                                                                                            |
|                                                                                            |
|                                                                                            |
|                                                                                            |
|                                                                                            |
|                                                                                            |
|                                                                                            |
|                                                                                            |
|                                                                                            |
|                                                                                            |
|                                                                                            |
|                                                                                            |
|                                                                                            |
|                                                                                            |
|                                                                                            |
|                                                                                            |
|                                                                                            |