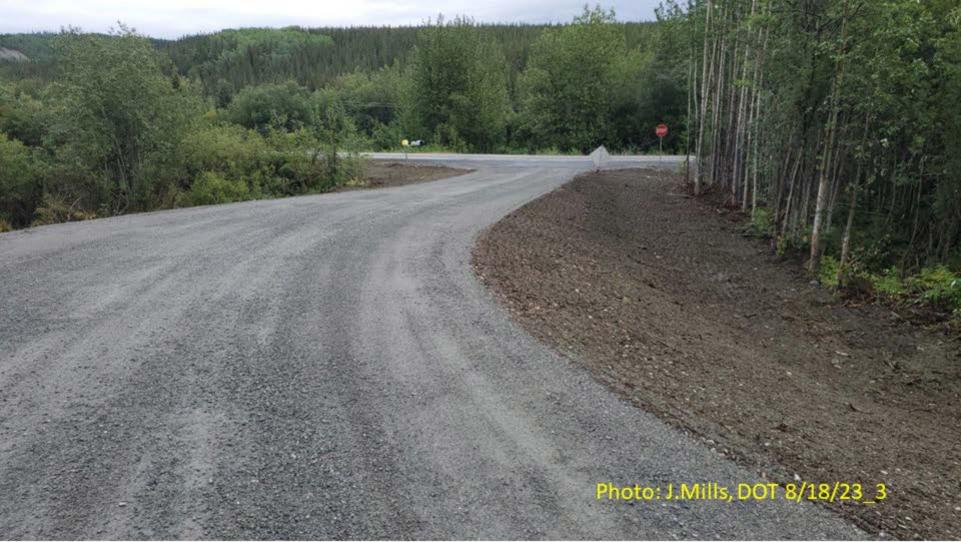

## Little Tonsina Construction Update Report

**Report Date: 8/18/23** 

Work Time Frame: 8/7/23 - 8/18/23

| Recent Work:                                                                               |
|--------------------------------------------------------------------------------------------|
| <ul> <li>Construction is virtually complete. With a few punch list items left.</li> </ul>  |
| <ul> <li>Met with FWS and root wad construction was approved.</li> </ul>                   |
| wet with two and root was construction was approved.                                       |
|                                                                                            |
|                                                                                            |
|                                                                                            |
|                                                                                            |
|                                                                                            |
|                                                                                            |
|                                                                                            |
|                                                                                            |
|                                                                                            |
|                                                                                            |
| Una a minar Warter                                                                         |
| Upcoming Work:                                                                             |
| <ul> <li>Bronze bridge name plate won't be there until mid-September.</li> </ul>           |
| <ul> <li>Tutka has some touch up work to do on the curb/ abutment (aesthetics).</li> </ul> |
|                                                                                            |
| Need to achieve grass growth for final stabilization.                                      |
| <ul> <li>Final inspection scheduled for 8/25.</li> </ul>                                   |
|                                                                                            |
|                                                                                            |
|                                                                                            |
|                                                                                            |
|                                                                                            |
|                                                                                            |
|                                                                                            |
|                                                                                            |
|                                                                                            |
| Distance                                                                                   |
| Photos:                                                                                    |
| Attached in email and to the pdf.                                                          |
|                                                                                            |
|                                                                                            |
|                                                                                            |
|                                                                                            |
|                                                                                            |
|                                                                                            |
|                                                                                            |
|                                                                                            |
|                                                                                            |
|                                                                                            |
|                                                                                            |
|                                                                                            |
|                                                                                            |
|                                                                                            |
|                                                                                            |
|                                                                                            |
|                                                                                            |
|                                                                                            |
|                                                                                            |