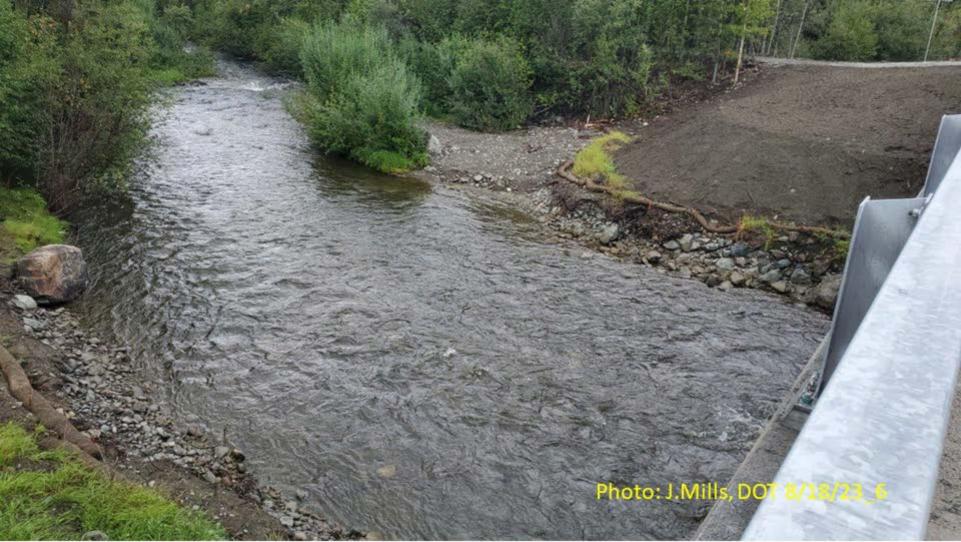

## Little Tonsina Construction Update Report

**Report Date: 8/18/23** 

Work Time Frame: 8/7/23 - 8/18/23

| Recent Work:                                                                               |
|--------------------------------------------------------------------------------------------|
| <ul> <li>Construction is virtually complete. With a few punch list items left.</li> </ul>  |
| <ul> <li>Met with FWS and root wad construction was approved.</li> </ul>                   |
| wet with two and root was construction was approved.                                       |
|                                                                                            |
|                                                                                            |
|                                                                                            |
|                                                                                            |
|                                                                                            |
|                                                                                            |
|                                                                                            |
|                                                                                            |
|                                                                                            |
|                                                                                            |
| Una a minar Warter                                                                         |
| Upcoming Work:                                                                             |
| <ul> <li>Bronze bridge name plate won't be there until mid-September.</li> </ul>           |
| <ul> <li>Tutka has some touch up work to do on the curb/ abutment (aesthetics).</li> </ul> |
|                                                                                            |
| Need to achieve grass growth for final stabilization.                                      |
| <ul> <li>Final inspection scheduled for 8/25.</li> </ul>                                   |
|                                                                                            |
|                                                                                            |
|                                                                                            |
|                                                                                            |
|                                                                                            |
|                                                                                            |
|                                                                                            |
|                                                                                            |
|                                                                                            |
| Distance                                                                                   |
| Photos:                                                                                    |
| Attached in email and to the pdf.                                                          |
|                                                                                            |
|                                                                                            |
|                                                                                            |
|                                                                                            |
|                                                                                            |
|                                                                                            |
|                                                                                            |
|                                                                                            |
|                                                                                            |
|                                                                                            |
|                                                                                            |
|                                                                                            |
|                                                                                            |
|                                                                                            |
|                                                                                            |
|                                                                                            |
|                                                                                            |
|                                                                                            |
|                                                                                            |