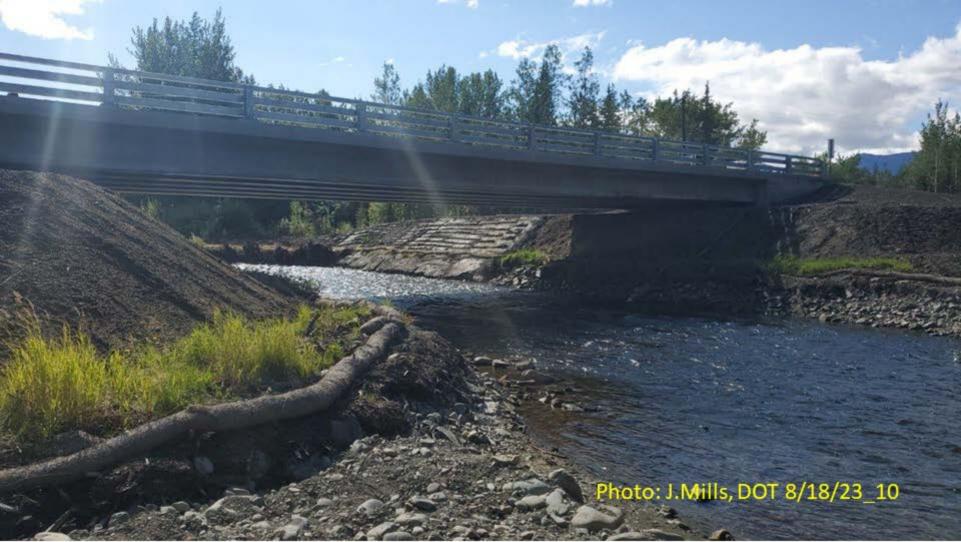

## Little Tonsina Construction Update Report

**Report Date: 8/18/23** 

Work Time Frame: 8/7/23 - 8/18/23

| Recent Work:                                                                               |
|--------------------------------------------------------------------------------------------|
| <ul> <li>Construction is virtually complete. With a few punch list items left.</li> </ul>  |
| <ul> <li>Met with FWS and root wad construction was approved.</li> </ul>                   |
| wet with two and root was construction was approved.                                       |
|                                                                                            |
|                                                                                            |
|                                                                                            |
|                                                                                            |
|                                                                                            |
|                                                                                            |
|                                                                                            |
|                                                                                            |
|                                                                                            |
|                                                                                            |
| Una a minar Warter                                                                         |
| Upcoming Work:                                                                             |
| <ul> <li>Bronze bridge name plate won't be there until mid-September.</li> </ul>           |
| <ul> <li>Tutka has some touch up work to do on the curb/ abutment (aesthetics).</li> </ul> |
|                                                                                            |
| Need to achieve grass growth for final stabilization.                                      |
| <ul> <li>Final inspection scheduled for 8/25.</li> </ul>                                   |
|                                                                                            |
|                                                                                            |
|                                                                                            |
|                                                                                            |
|                                                                                            |
|                                                                                            |
|                                                                                            |
|                                                                                            |
|                                                                                            |
| Distance                                                                                   |
| Photos:                                                                                    |
| Attached in email and to the pdf.                                                          |
|                                                                                            |
|                                                                                            |
|                                                                                            |
|                                                                                            |
|                                                                                            |
|                                                                                            |
|                                                                                            |
|                                                                                            |
|                                                                                            |
|                                                                                            |
|                                                                                            |
|                                                                                            |
|                                                                                            |
|                                                                                            |
|                                                                                            |
|                                                                                            |
|                                                                                            |
|                                                                                            |
|                                                                                            |