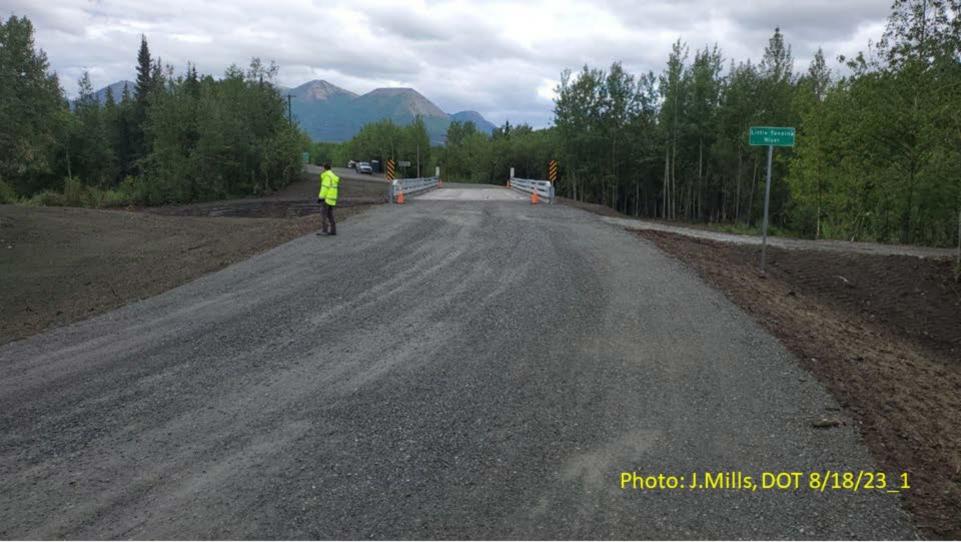

## Little Tonsina Construction Update Report

**Report Date: 8/18/23** 

Work Time Frame: 8/7/23 - 8/18/23

| Recent Work:                                                                               |
|--------------------------------------------------------------------------------------------|
| <ul> <li>Construction is virtually complete. With a few punch list items left.</li> </ul>  |
| <ul> <li>Met with FWS and root wad construction was approved.</li> </ul>                   |
| wet with two and root was construction was approved.                                       |
|                                                                                            |
|                                                                                            |
|                                                                                            |
|                                                                                            |
|                                                                                            |
|                                                                                            |
|                                                                                            |
|                                                                                            |
|                                                                                            |
|                                                                                            |
| Una a minar Warter                                                                         |
| Upcoming Work:                                                                             |
| <ul> <li>Bronze bridge name plate won't be there until mid-September.</li> </ul>           |
| <ul> <li>Tutka has some touch up work to do on the curb/ abutment (aesthetics).</li> </ul> |
|                                                                                            |
| Need to achieve grass growth for final stabilization.                                      |
| <ul> <li>Final inspection scheduled for 8/25.</li> </ul>                                   |
|                                                                                            |
|                                                                                            |
|                                                                                            |
|                                                                                            |
|                                                                                            |
|                                                                                            |
|                                                                                            |
|                                                                                            |
|                                                                                            |
| Distance                                                                                   |
| Photos:                                                                                    |
| Attached in email and to the pdf.                                                          |
|                                                                                            |
|                                                                                            |
|                                                                                            |
|                                                                                            |
|                                                                                            |
|                                                                                            |
|                                                                                            |
|                                                                                            |
|                                                                                            |
|                                                                                            |
|                                                                                            |
|                                                                                            |
|                                                                                            |
|                                                                                            |
|                                                                                            |
|                                                                                            |
|                                                                                            |
|                                                                                            |
|                                                                                            |