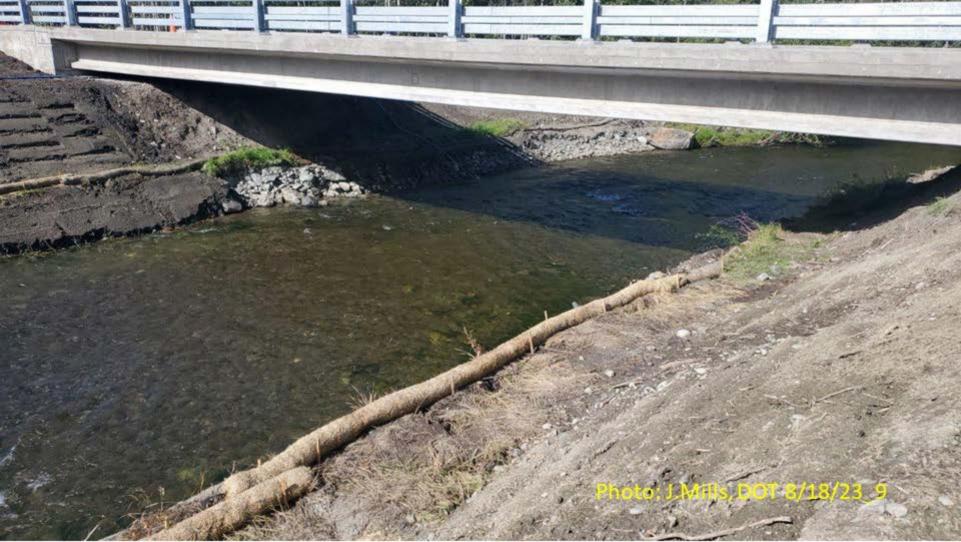

## Little Tonsina Construction Update Report

**Report Date: 8/18/23** 

Work Time Frame: 8/7/23 - 8/18/23

| Recent Work:                                                                               |
|--------------------------------------------------------------------------------------------|
| <ul> <li>Construction is virtually complete. With a few punch list items left.</li> </ul>  |
| <ul> <li>Met with FWS and root wad construction was approved.</li> </ul>                   |
| wet with two and root was construction was approved.                                       |
|                                                                                            |
|                                                                                            |
|                                                                                            |
|                                                                                            |
|                                                                                            |
|                                                                                            |
|                                                                                            |
|                                                                                            |
|                                                                                            |
|                                                                                            |
| Una a minar Warter                                                                         |
| Upcoming Work:                                                                             |
| <ul> <li>Bronze bridge name plate won't be there until mid-September.</li> </ul>           |
| <ul> <li>Tutka has some touch up work to do on the curb/ abutment (aesthetics).</li> </ul> |
|                                                                                            |
| Need to achieve grass growth for final stabilization.                                      |
| <ul> <li>Final inspection scheduled for 8/25.</li> </ul>                                   |
|                                                                                            |
|                                                                                            |
|                                                                                            |
|                                                                                            |
|                                                                                            |
|                                                                                            |
|                                                                                            |
|                                                                                            |
|                                                                                            |
| Distance                                                                                   |
| Photos:                                                                                    |
| Attached in email and to the pdf.                                                          |
|                                                                                            |
|                                                                                            |
|                                                                                            |
|                                                                                            |
|                                                                                            |
|                                                                                            |
|                                                                                            |
|                                                                                            |
|                                                                                            |
|                                                                                            |
|                                                                                            |
|                                                                                            |
|                                                                                            |
|                                                                                            |
|                                                                                            |
|                                                                                            |
|                                                                                            |
|                                                                                            |
|                                                                                            |