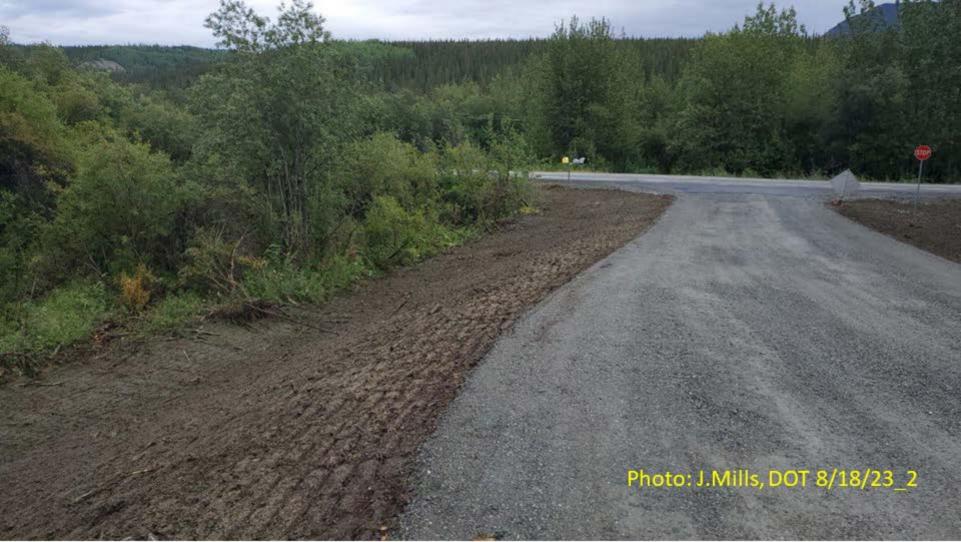

## Little Tonsina Construction Update Report

**Report Date: 8/18/23** 

Work Time Frame: 8/7/23 - 8/18/23

| Recent Work:                                                                               |
|--------------------------------------------------------------------------------------------|
| <ul> <li>Construction is virtually complete. With a few punch list items left.</li> </ul>  |
| <ul> <li>Met with FWS and root wad construction was approved.</li> </ul>                   |
| wet with two and root was construction was approved.                                       |
|                                                                                            |
|                                                                                            |
|                                                                                            |
|                                                                                            |
|                                                                                            |
|                                                                                            |
|                                                                                            |
|                                                                                            |
|                                                                                            |
|                                                                                            |
| Una a minar Warter                                                                         |
| Upcoming Work:                                                                             |
| <ul> <li>Bronze bridge name plate won't be there until mid-September.</li> </ul>           |
| <ul> <li>Tutka has some touch up work to do on the curb/ abutment (aesthetics).</li> </ul> |
|                                                                                            |
| Need to achieve grass growth for final stabilization.                                      |
| <ul> <li>Final inspection scheduled for 8/25.</li> </ul>                                   |
|                                                                                            |
|                                                                                            |
|                                                                                            |
|                                                                                            |
|                                                                                            |
|                                                                                            |
|                                                                                            |
|                                                                                            |
|                                                                                            |
| Distance                                                                                   |
| Photos:                                                                                    |
| Attached in email and to the pdf.                                                          |
|                                                                                            |
|                                                                                            |
|                                                                                            |
|                                                                                            |
|                                                                                            |
|                                                                                            |
|                                                                                            |
|                                                                                            |
|                                                                                            |
|                                                                                            |
|                                                                                            |
|                                                                                            |
|                                                                                            |
|                                                                                            |
|                                                                                            |
|                                                                                            |
|                                                                                            |
|                                                                                            |
|                                                                                            |