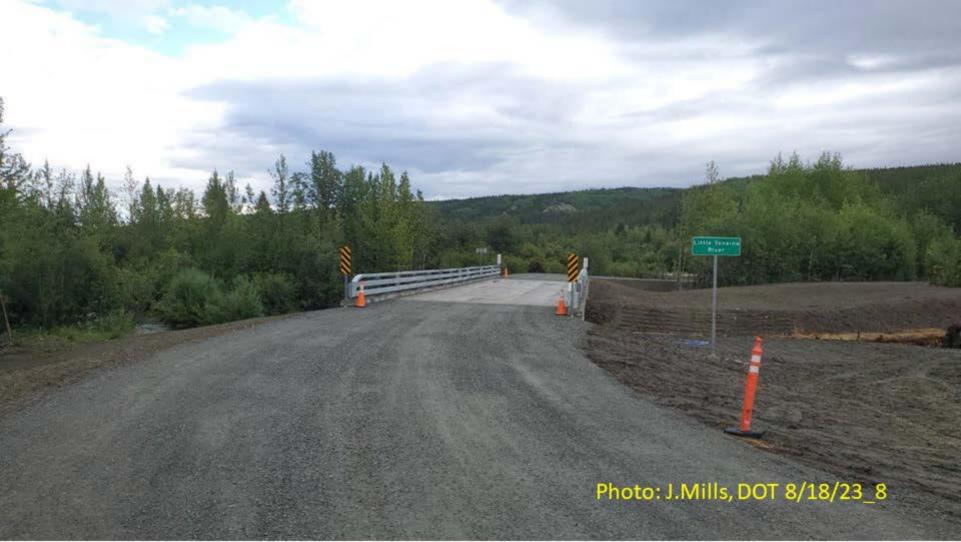

## Little Tonsina Construction Update Report

**Report Date: 8/18/23** 

Work Time Frame: 8/7/23 - 8/18/23

| Recent Work:                                                                               |
|--------------------------------------------------------------------------------------------|
| <ul> <li>Construction is virtually complete. With a few punch list items left.</li> </ul>  |
| <ul> <li>Met with FWS and root wad construction was approved.</li> </ul>                   |
| wet with two and root was construction was approved.                                       |
|                                                                                            |
|                                                                                            |
|                                                                                            |
|                                                                                            |
|                                                                                            |
|                                                                                            |
|                                                                                            |
|                                                                                            |
|                                                                                            |
|                                                                                            |
| Una a minar Warter                                                                         |
| Upcoming Work:                                                                             |
| <ul> <li>Bronze bridge name plate won't be there until mid-September.</li> </ul>           |
| <ul> <li>Tutka has some touch up work to do on the curb/ abutment (aesthetics).</li> </ul> |
|                                                                                            |
| Need to achieve grass growth for final stabilization.                                      |
| <ul> <li>Final inspection scheduled for 8/25.</li> </ul>                                   |
|                                                                                            |
|                                                                                            |
|                                                                                            |
|                                                                                            |
|                                                                                            |
|                                                                                            |
|                                                                                            |
|                                                                                            |
|                                                                                            |
| Distance                                                                                   |
| Photos:                                                                                    |
| Attached in email and to the pdf.                                                          |
|                                                                                            |
|                                                                                            |
|                                                                                            |
|                                                                                            |
|                                                                                            |
|                                                                                            |
|                                                                                            |
|                                                                                            |
|                                                                                            |
|                                                                                            |
|                                                                                            |
|                                                                                            |
|                                                                                            |
|                                                                                            |
|                                                                                            |
|                                                                                            |
|                                                                                            |
|                                                                                            |
|                                                                                            |