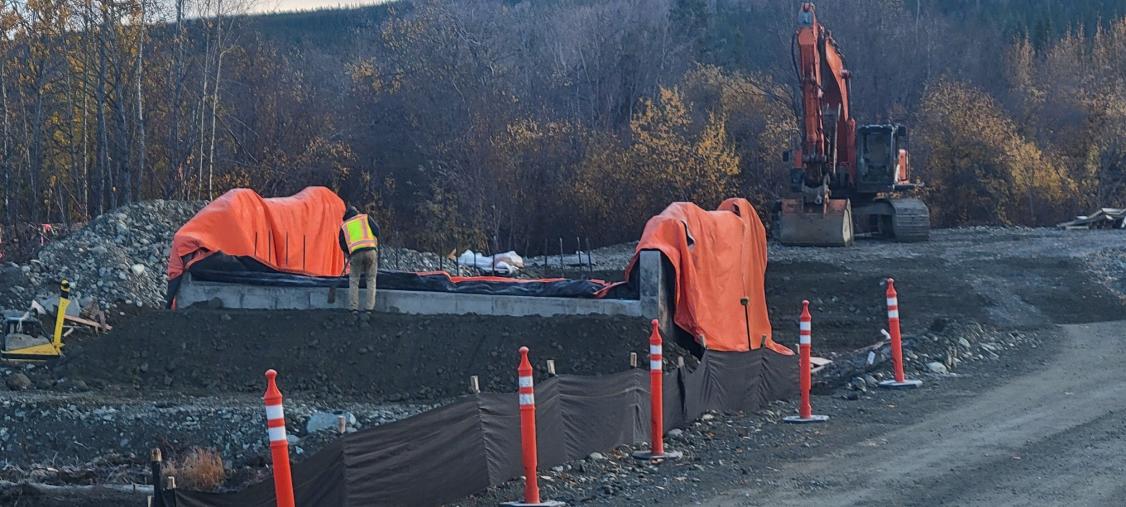

## Little Tonsina Construction Update Report

Report Date: 10/3/22

Work Time Frame: 10/3 - 10/10

| <ul> <li>Tutka placed the rest of the riprap up in front of both abutments last week.</li> <li>We reached 5000+ psi on our test cylinder breaks and only need 4000, so that's always promising. (nothing weird going on with the concrete) and the abutments were looking clean.</li> </ul> |  |
|---------------------------------------------------------------------------------------------------------------------------------------------------------------------------------------------------------------------------------------------------------------------------------------------|--|
| <ul><li>Upcoming Work:</li><li>● Girder placement</li></ul>                                                                                                                                                                                                                                 |  |
| Photos: Attached in email and to the pdf.                                                                                                                                                                                                                                                   |  |