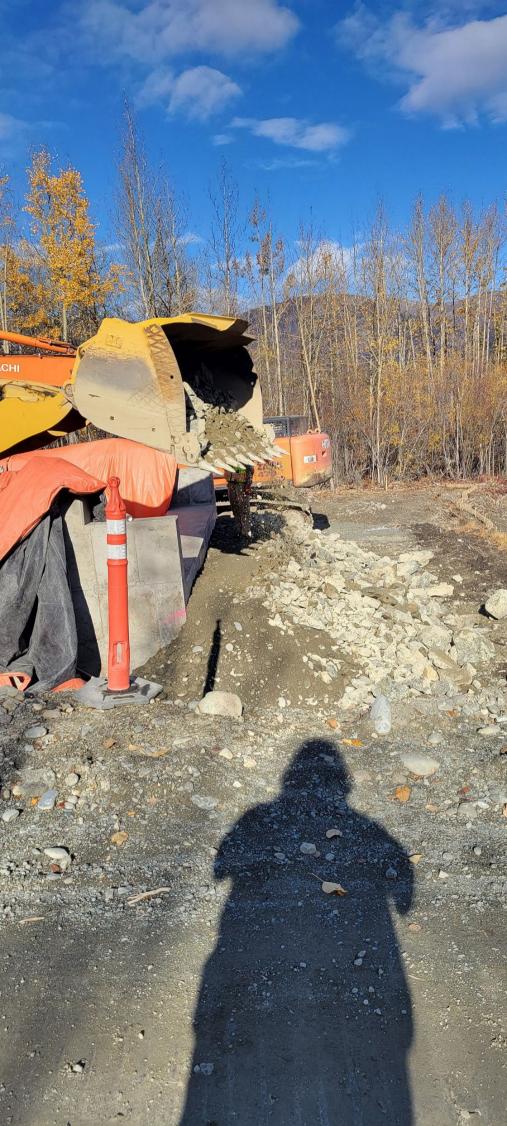

## Little Tonsina Construction Update Report

Report Date: 10/3/22

Work Time Frame: 10/3 - 10/10

| <ul> <li>Tutka placed the rest of the riprap up in front of both abutments last week.</li> <li>We reached 5000+ psi on our test cylinder breaks and only need 4000, so that's always promising. (nothing weird going on with the concrete) and the abutments were looking clean.</li> </ul> |  |
|---------------------------------------------------------------------------------------------------------------------------------------------------------------------------------------------------------------------------------------------------------------------------------------------|--|
| <ul><li>Upcoming Work:</li><li>● Girder placement</li></ul>                                                                                                                                                                                                                                 |  |
| Photos: Attached in email and to the pdf.                                                                                                                                                                                                                                                   |  |