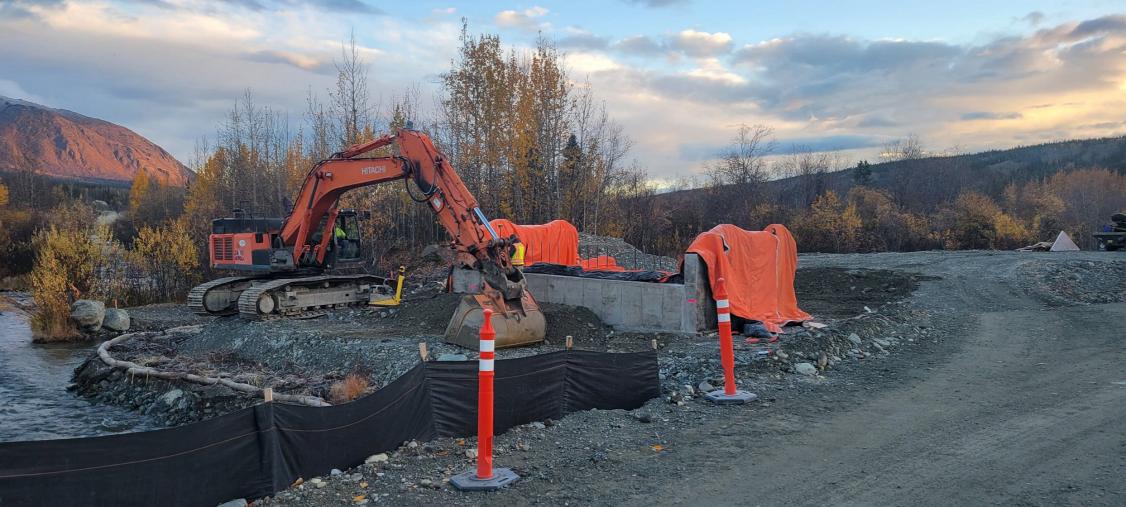

## Little Tonsina Construction Update Report

Report Date: 10/3/22

Work Time Frame: 10/3 - 10/10

| <ul> <li>Tutka placed the rest of the riprap up in front of both abutments last week.</li> <li>We reached 5000+ psi on our test cylinder breaks and only need 4000, so that's always promising. (nothing weird going on with the concrete) and the abutments were looking clean.</li> </ul> |  |
|---------------------------------------------------------------------------------------------------------------------------------------------------------------------------------------------------------------------------------------------------------------------------------------------|--|
| <ul><li>Upcoming Work:</li><li>● Girder placement</li></ul>                                                                                                                                                                                                                                 |  |
| Photos: Attached in email and to the pdf.                                                                                                                                                                                                                                                   |  |