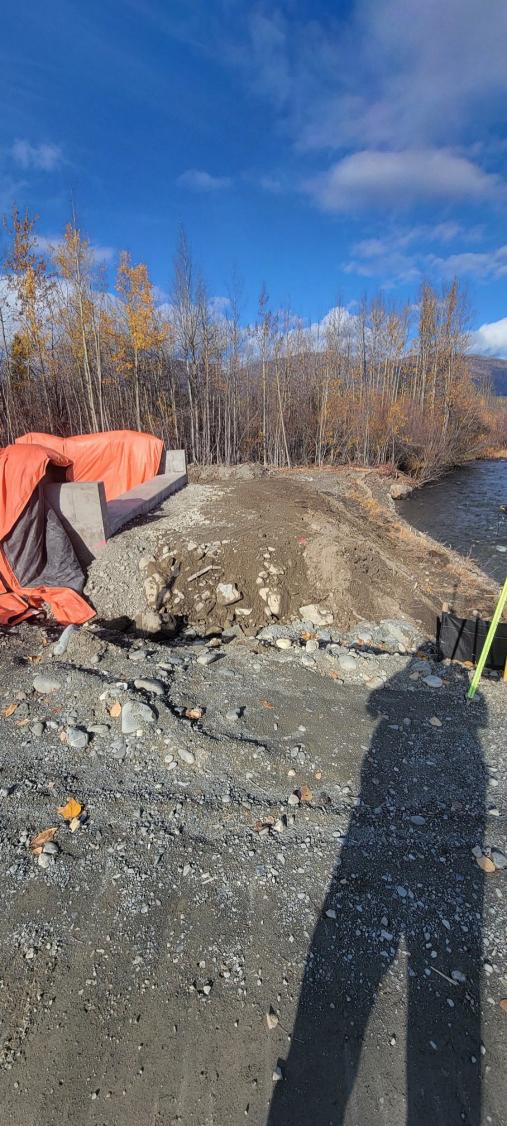

## Little Tonsina Construction Update Report

Report Date: 10/3/22

Work Time Frame: 10/3 - 10/10

| <ul> <li>Tutka placed the rest of the riprap up in front of both abutments last week.</li> <li>We reached 5000+ psi on our test cylinder breaks and only need 4000, so that's always promising. (nothing weird going on with the concrete) and the abutments were looking clean.</li> </ul> |  |
|---------------------------------------------------------------------------------------------------------------------------------------------------------------------------------------------------------------------------------------------------------------------------------------------|--|
| <ul><li>Upcoming Work:</li><li>● Girder placement</li></ul>                                                                                                                                                                                                                                 |  |
| Photos: Attached in email and to the pdf.                                                                                                                                                                                                                                                   |  |