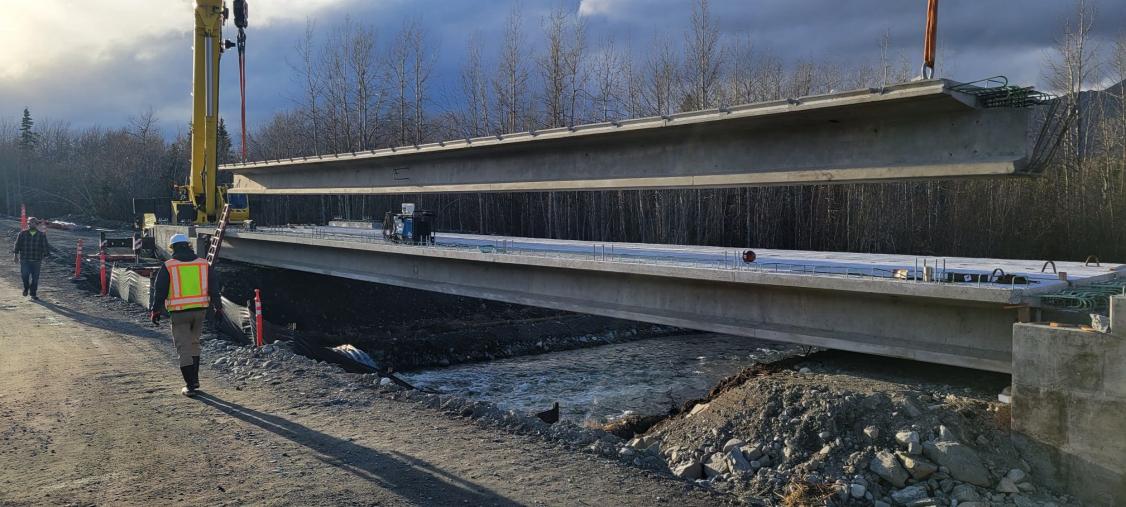

## Little Tonsina Construction Update Report

Report Date: 10/10/2022

Work Time Frame: 10/10 - 10/16

| Recent Work:                                                                                                                                                                           |
|----------------------------------------------------------------------------------------------------------------------------------------------------------------------------------------|
| <ul> <li>Girder set (4 out of 5)</li> <li>Bearing Pads</li> <li>Concrete Patch / Edge Cleaning</li> <li>Shear Tab Welding</li> </ul>                                                   |
| Upcoming Work:                                                                                                                                                                         |
| <ul> <li>Manufacture Replacement Girder #2</li> <li>Set girder #2 and weld all shear tabs</li> <li>Form up end diaphragms</li> <li>Demobilize equipment no longer required.</li> </ul> |
| Photos: Attached in e-mail                                                                                                                                                             |
|                                                                                                                                                                                        |
|                                                                                                                                                                                        |
|                                                                                                                                                                                        |
|                                                                                                                                                                                        |
|                                                                                                                                                                                        |